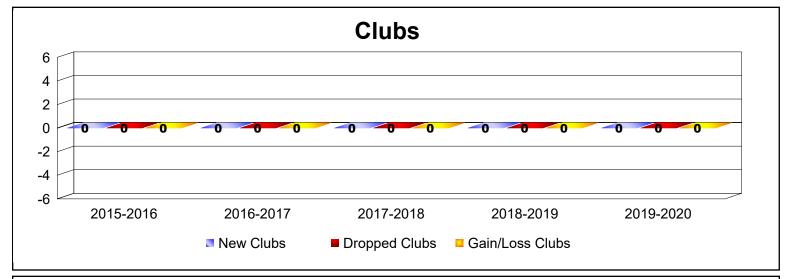

| Year      | New<br>Clubs | Dropped<br>Clubs | Gain/<br>Loss<br>Clubs | New<br>Members | Charter<br>Members | Reinstate<br>Members | Transfer<br>Members | Total<br>Member<br>Added | Total<br>Members<br>Dropped | Gain/<br>Loss<br>Members |
|-----------|--------------|------------------|------------------------|----------------|--------------------|----------------------|---------------------|--------------------------|-----------------------------|--------------------------|
| 2015-2016 | 0            | 0                | 0                      | 1              | 0                  | 0                    | 0                   | 1                        | -4                          | -3                       |
| 2016-2017 | 0            | 0                | 0                      | 2              | 0                  | 0                    | 0                   | 2                        | -6                          | -4                       |
| 2017-2018 | 0            | 0                | 0                      | 6              | 0                  | 0                    | 0                   | 6                        | -5                          | 1                        |
| 2018-2019 | 0            | 0                | 0                      | 1              | 0                  | 0                    | 2                   | 3                        | -7                          | -4                       |
| 2019-2020 | 0            | 0                | 0                      | 5              | 0                  | 0                    | 0                   | 5                        | -2                          | 3                        |
| Average   | 0            | 0                | 0                      | 3              | 0                  | 0                    | 0                   | 3                        | -5                          | -1                       |