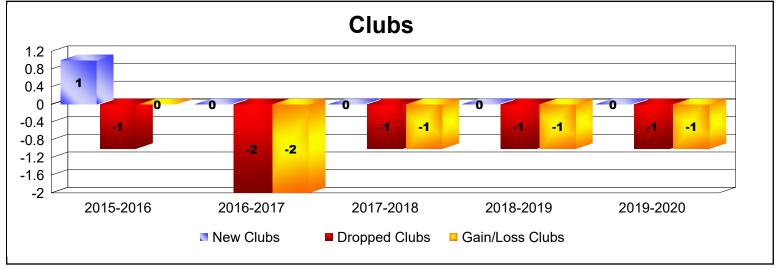

MBR0065 Page 1 of 2 7/7/2020 3:39:35AM

| Year      | New<br>Clubs | Dropped<br>Clubs | Gain/<br>Loss<br>Clubs | New<br>Members | Charter<br>Members | Reinstate<br>Members | Transfer<br>Members | Total<br>Member<br>Added | Total<br>Members<br>Dropped | Gain/<br>Loss<br>Members |
|-----------|--------------|------------------|------------------------|----------------|--------------------|----------------------|---------------------|--------------------------|-----------------------------|--------------------------|
| 2015-2016 | 1            | -1               | 0                      | 79             | 21                 | 2                    | 2                   | 104                      | -146                        | -42                      |
| 2016-2017 | 0            | -2               | -2                     | 102            | 0                  | 10                   | 3                   | 115                      | -175                        | -60                      |
| 2017-2018 | 0            | -1               | -1                     | 91             | 0                  | 9                    | 6                   | 106                      | -141                        | -35                      |
| 2018-2019 | 0            | -1               | -1                     | 93             | 0                  | 9                    | 6                   | 108                      | -146                        | -38                      |
| 2019-2020 | 0            | -1               | -1                     | 62             | 3                  | 14                   | 1                   | 80                       | -83                         | -3                       |
| Average   | 0            | -1               | -1                     | 85             | 5                  | 9                    | 4                   | 103                      | -138                        | -36                      |