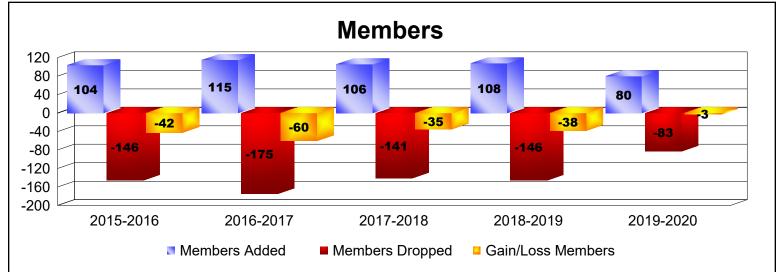

MBR0065 Page 1 of 2 7/7/2020 3:39:35AM

| Year      | New<br>Clubs | Dropped<br>Clubs | Gain/<br>Loss<br>Clubs | New<br>Members | Charter<br>Members | Reinstate<br>Members | Transfer<br>Members | Total<br>Member<br>Added | Total<br>Members<br>Dropped | Gain/<br>Loss<br>Members |
|-----------|--------------|------------------|------------------------|----------------|--------------------|----------------------|---------------------|--------------------------|-----------------------------|--------------------------|
| 2015-2016 | 1            | -1               | 0                      | 79             | 21                 | 2                    | 2                   | 104                      | -146                        | -42                      |
| 2016-2017 | 0            | -2               | -2                     | 102            | 0                  | 10                   | 3                   | 115                      | -175                        | -60                      |
| 2017-2018 | 0            | -1               | -1                     | 91             | 0                  | 9                    | 6                   | 106                      | -141                        | -35                      |
| 2018-2019 | 0            | -1               | -1                     | 93             | 0                  | 9                    | 6                   | 108                      | -146                        | -38                      |
| 2019-2020 | 0            | -1               | -1                     | 62             | 3                  | 14                   | 1                   | 80                       | -83                         | -3                       |
| Average   | 0            | -1               | -1                     | 85             | 5                  | 9                    | 4                   | 103                      | -138                        | -36                      |