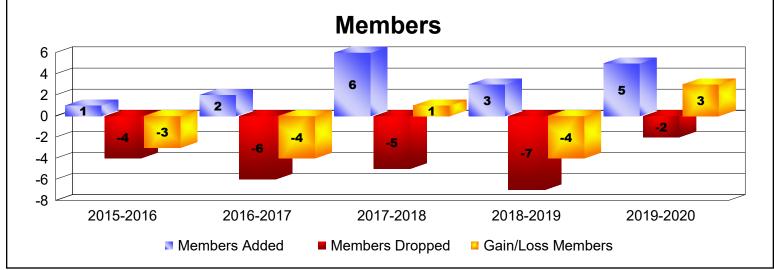

| Year      | New<br>Clubs | Dropped<br>Clubs | Gain/<br>Loss<br>Clubs | New<br>Members | Charter<br>Members | Reinstate<br>Members | Transfer<br>Members | Total<br>Member<br>Added | Total<br>Members<br>Dropped | Gain/<br>Loss<br>Members |
|-----------|--------------|------------------|------------------------|----------------|--------------------|----------------------|---------------------|--------------------------|-----------------------------|--------------------------|
| 2015-2016 | 0            | 0                | 0                      | 1              | 0                  | 0                    | 0                   | 1                        | -4                          | -3                       |
| 2016-2017 | 0            | 0                | 0                      | 2              | 0                  | 0                    | 0                   | 2                        | -6                          | -4                       |
| 2017-2018 | 0            | 0                | 0                      | 6              | 0                  | 0                    | 0                   | 6                        | -5                          | 1                        |
| 2018-2019 | 0            | 0                | 0                      | 1              | 0                  | 0                    | 2                   | 3                        | -7                          | -4                       |
| 2019-2020 | 0            | 0                | 0                      | 5              | 0                  | 0                    | 0                   | 5                        | -2                          | 3                        |
| Average   | 0            | 0                | 0                      | 3              | 0                  | 0                    | 0                   | 3                        | -5                          | -1                       |